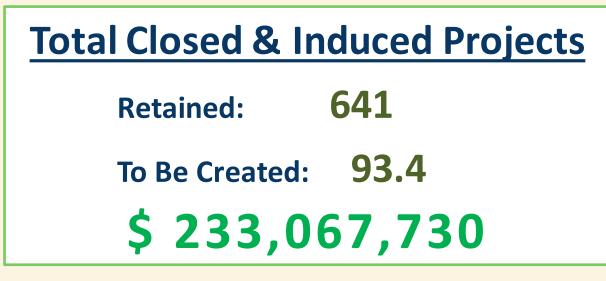

| Closed Project     | Cost              | Jobs R | JTBC | Induced  | Cost              | Jobs R | JTBR |
|--------------------|-------------------|--------|------|----------|-------------------|--------|------|
| GSPP Annsville     | \$<br>8,883,950   |        |      | Pivot    | \$<br>4,417,276   |        |      |
| 63 Wurz Empire     | \$<br>1,351,725   | 120    | 4    | CUB      | \$<br>45,359,401  | 146.5  | 14.4 |
| 122 Otis           | \$<br>800,000     | 41     | 4    | B240 3   | \$<br>22,770,330  |        |      |
| One Pull           | \$<br>357,000     |        | 22   | Delta TH | \$<br>9,920,355   |        |      |
| QM1                | \$<br>9,585,116   |        |      |          |                   |        |      |
| SQ1                | \$<br>1,132,227   | 17     | 6    |          |                   |        |      |
| GSPP Marcy         | \$<br>8,790,000   |        |      |          |                   |        |      |
| QM2                | \$<br>7,593,267   |        |      |          |                   |        |      |
| Engler             | \$<br>1,218,562   | 35     | 6    |          |                   |        |      |
| Woodhaven          | \$<br>82,227,403  |        |      |          |                   |        |      |
| Matt               | \$<br>8,145,525   | 114    | 20   |          |                   |        |      |
| Camden Renew       | \$<br>6,696,359   |        |      |          |                   |        |      |
| GSPP Camden        | \$<br>5,524,969   |        |      |          |                   |        |      |
| Parco Fountainhead | \$<br>8,294,265   | 168    | 17   |          |                   |        |      |
|                    |                   |        |      |          |                   |        |      |
| ?                  |                   |        |      |          |                   |        |      |
| ?                  |                   |        |      |          |                   |        |      |
| ?                  |                   |        |      |          |                   |        |      |
| ?                  |                   |        |      |          |                   |        |      |
| Totals             | \$<br>150,600,368 | 495    | 79   |          | \$<br>82,467,362  | 146.5  | 14.4 |
|                    |                   |        |      |          |                   |        |      |
|                    |                   |        |      | Grand    |                   |        |      |
|                    |                   |        |      | Tot      | \$<br>233,067,730 | 641.5  | 93.4 |
|                    |                   |        |      |          |                   |        |      |
|                    |                   |        |      |          |                   |        |      |